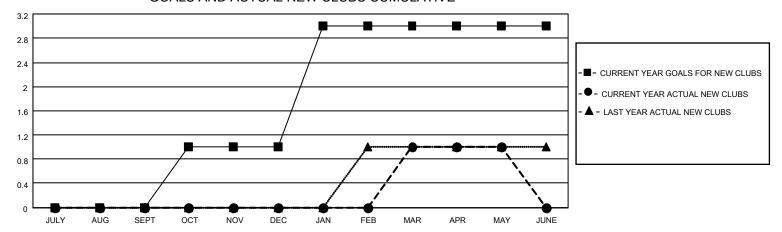

## GOALS AND ACTUAL NEW CLUBS CUMULATIVE

## MONTHLY MEMBERSHIP PROGRESS REPORT

LOCATION ONTARIO District A 12 Results as of: 5/31/2021

| Clubs         |               |             |               | Members               |                        |                         |                                                    |  |
|---------------|---------------|-------------|---------------|-----------------------|------------------------|-------------------------|----------------------------------------------------|--|
|               | RESULTS FOR   | R 2020-2021 |               | RESULTS FOR 2020-2021 |                        |                         |                                                    |  |
| QUARTER       | NEW CLUB GOAL | NEW CLUBS   | DROPPED CLUBS | QUARTER MEMI          | BER GROWTH NET<br>GOAL | MEMBER GROWTH<br>ACTUAL | DROPPED<br>MEMBERS ACTUAL<br>(including transfers) |  |
| JULY/AUG/SEPT | 0             | 0           | 1             | JULY/AUG/SEPT         | 15                     | 7                       | 18                                                 |  |
| OCT/NOV/DEC   | 1             | 0           | 0             | OCT/NOV/DEC           | 20                     | 22                      | 34                                                 |  |
| JAN/FEB/MAR   | 2             | 1           | 0             | JAN/FEB/MAR           | 25                     | 26                      | 27                                                 |  |
| APR/MAY/JUNE  | 0             | 0           | 1             | APR/MAY/JUNE          | 15                     | 6                       | 10                                                 |  |