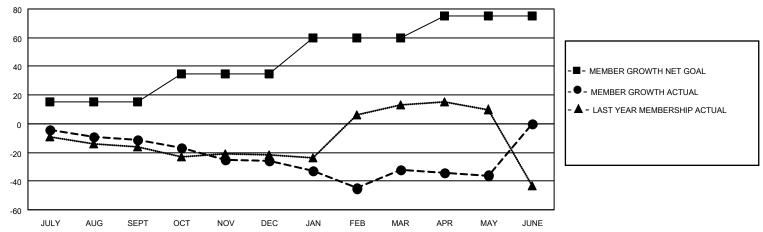

## GOALS AND ACTUAL MEMBERS CUMULATIVE

| DROPPED CLUBS: 2          |    | 24 CLUBS OF 48 ADDED 1 OR MORE<br>NEW MEMBERS | GENDER DISTRIBUTION  MALE 615 (62.18%) |              |     |
|---------------------------|----|-----------------------------------------------|----------------------------------------|--------------|-----|
| DROPPED MEMBERS           |    |                                               | FEMALE                                 | 374 (37.82%) |     |
| DECEASED                  | 16 | CLICK HERE FOR CUMULATIVE                     | TOTAL FAMILY UNIT MEMBERS              |              | 210 |
| CLUB CANCELLED 0 OTHER 73 |    | MEMBERSHIP DATA                               |                                        |              | 108 |
|                           |    |                                               | FAMILY MEMBERS PAYING HALF DUES        |              | 106 |
| TOTAL                     | 89 |                                               |                                        |              |     |

## MONTHLY MEMBERSHIP PROGRESS REPORT

LOCATION ONTARIO District A 12 Results as of: 5/31/2021

| Clubs         |               |             |               | Members               |                        |                         |                                                    |  |
|---------------|---------------|-------------|---------------|-----------------------|------------------------|-------------------------|----------------------------------------------------|--|
|               | RESULTS FOR   | R 2020-2021 |               | RESULTS FOR 2020-2021 |                        |                         |                                                    |  |
| QUARTER       | NEW CLUB GOAL | NEW CLUBS   | DROPPED CLUBS | QUARTER MEMI          | BER GROWTH NET<br>GOAL | MEMBER GROWTH<br>ACTUAL | DROPPED<br>MEMBERS ACTUAL<br>(including transfers) |  |
| JULY/AUG/SEPT | 0             | 0           | 1             | JULY/AUG/SEPT         | 15                     | 7                       | 18                                                 |  |
| OCT/NOV/DEC   | 1             | 0           | 0             | OCT/NOV/DEC           | 20                     | 22                      | 34                                                 |  |
| JAN/FEB/MAR   | 2             | 1           | 0             | JAN/FEB/MAR           | 25                     | 26                      | 27                                                 |  |
| APR/MAY/JUNE  | 0             | 0           | 1             | APR/MAY/JUNE          | 15                     | 6                       | 10                                                 |  |